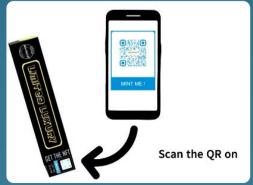

#### **Individuality**

With our service, you have the opportunity to strengthen your brand by offering your customers unique and customised ice cream creations.

Immerse yourself in the world of digitalisation with our innovative approach to integrating NFTs into our packaging.

With the printed QR code, you can also transport exclusive digital content such as vouchers, invitations, promotions, VIP events and much more.

With technology, the ice cream experience becomes not only a culinary delight, but also a digital experience for the customer.