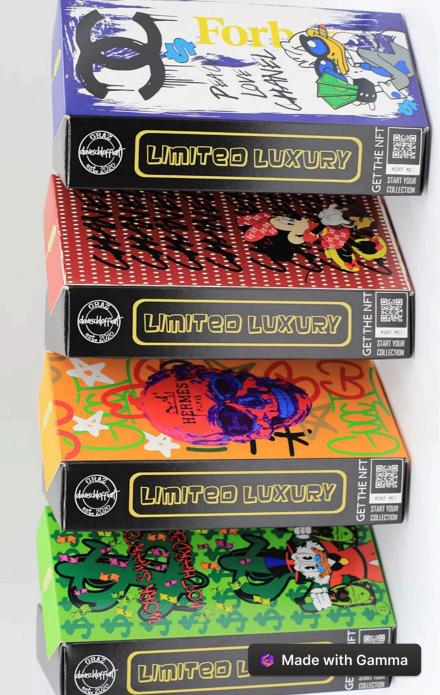

#### **Individuality**

With our service, you have the opportunity to strengthen your brand by offering your customers unique and customised ice cream creations.

Immerse yourself in the world of digitalisation with our innovative approach to integrating NFTs into our packaging.

With the printed QR code, you can also transport exclusive digital content such as vouchers, invitations, promotions, VIP events and much more.

With technology, the ice cream experience becomes not only a culinary delight, but also a digital experience for the customer.

We love being creative for our customers and partners!

**SYMBOL IMAGES** 