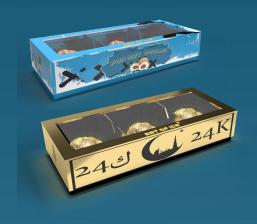

### Limred edition 24K

Our exclusive Brand 24
Carat is made of natural
yogurt icecream with
pieces of mint, nuts and
dates. Coated with dark or
milk chocolate.

The finish will be done by hand: **24 carat gold leaves**!