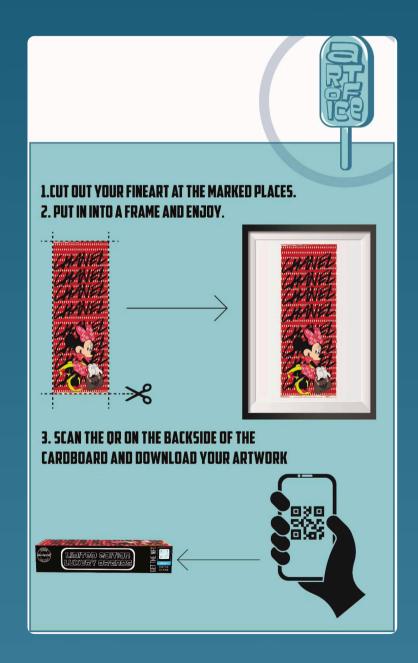

# get your NFT and Fineartprint!

With every purchase of our Art of Ice "Limited Edition", our customers not only **receive** an exceptional ice cream, but also **a digital work of art** in the form of an **NFT** and a **fineartprint** 