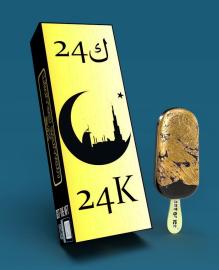

### Limred edition 24K

Our exclusive Brand 24
Carat is made of natural
yogurt icecream with
pieces of mint, nuts and
dates. Coated with dark or
milk chocolate.

The finish will be done by hand: **24 carat gold leaves**!