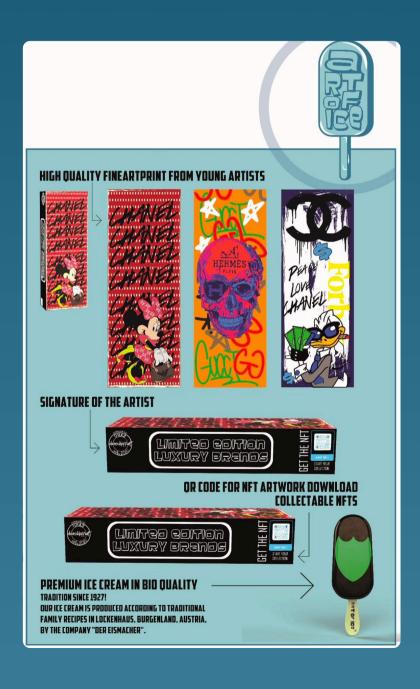

# get your NFT and Fineartprint!

With every purchase of our Art of Ice "Limited Edition", our customers not only **receive** an exceptional ice cream, but also **a digital work of art** in the form of an **NFT** and a **fineartprint** 

# **Quality and Craftsmanship**

All of our ice creams are produced by the traditional company "der Eismacher", which has been following the philosophy of pure natural products since 1927 and produces ice cream every day in Lockenhaus | Burgenland | Austria, according to an old family recipe. No coloring agents or flavor enhancers are used, instead carefully selected ingredients from the region are used. The company's own garden supplies the traditional business with sweet and fully ripe fruit for the handmade ice cream.