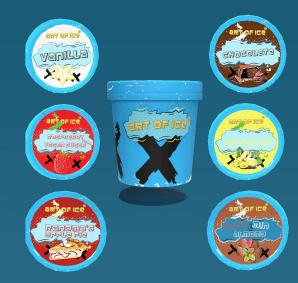

## art of Ice cups

Art of Ice cups are filled to 110 ml.

There are 12 delicious varieties to choose from.